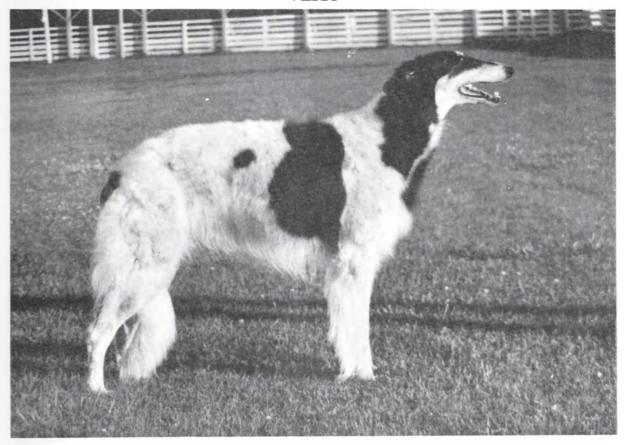

## Am. Can. Ch. Vera's Annaleah, Am. Can. C.D.

January 13, 1974
Breeder: Jean E. Brauner
Female
Tri on White

Jean E. Brauner and
E.S. Grush
Route #2, Box 151
Kettle Falls, WA 99141
(509) 738-2217

Annaleah (pictured at ten years) is going strong at 12 years. She is the epitome of Borzoi elegance and intelligence. "Leah" is our first of four generations of homebred champions - Breed and Obedience, "Leah" came out of retirement at 10 and 11 years to compete for and win her Am. Can. CD's.